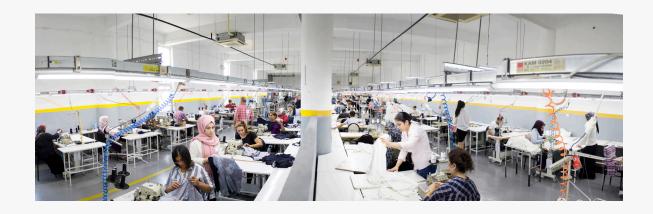

# **PRODUCTION**

Cutting, sewing and finishing departments in factory. 500.000 pcs production capacity per month.