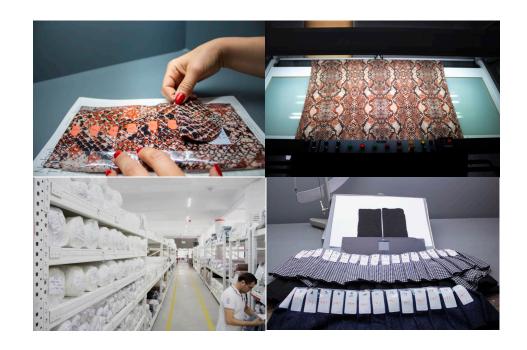

# **PRODUCTION**

Cutting, sewing and finishing departments in factory. 500.000 pcs production capacity per month.